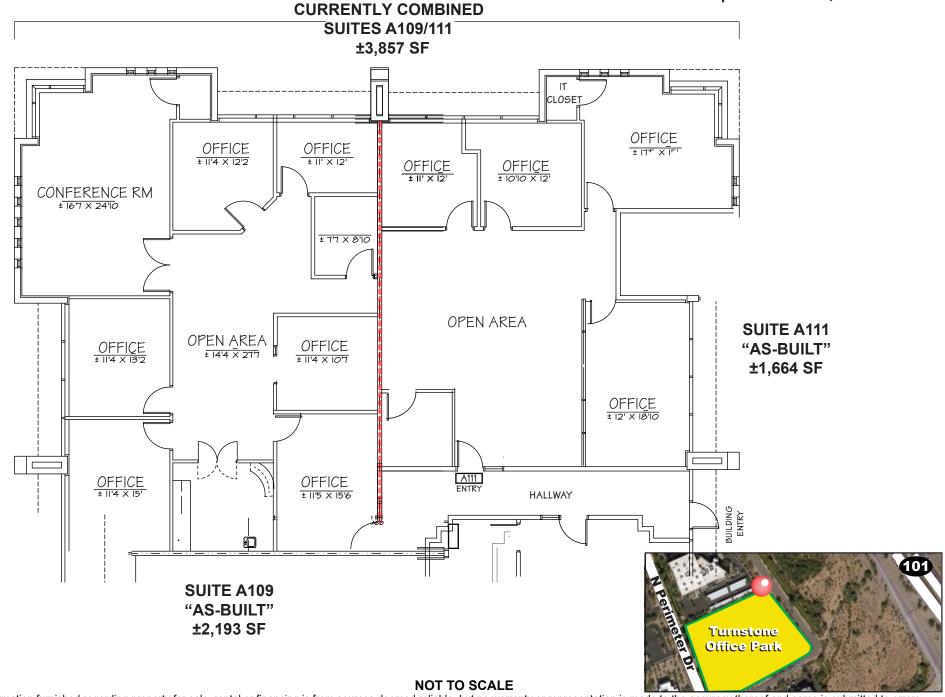

# Office Space ± 3,857 sf FOR LEASE Turnstone Office Park in the Perimeter Center 17787 N Perimeter Drive | Suite A109/111 | Scottsdale, AZ 85255 CAN BE DEMISED TO: A109: ±2,193 SF | A111: ±1,664 SF

# **FLOOR PLAN**

### 17787 N Perimeter Drive | Scottsdale, AZ 85255

All information furnished regarding property for sale, rental or financing is from sources deemed reliable, but no warranty or representation is made to the accuracy thereof and same is submitted to errors, omissions, change of price, rental or other conditions, prior to sale, lease or financing or withdrawal without notice. No liability of any kind is to be imposed on the broker herein. This information has been secured from sources deemed reliable, however, we make no warranties as to its accuracy.